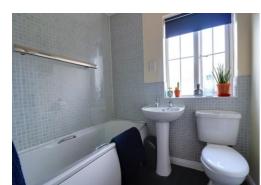

#### Family Bathroom

Having a suite comprising of a panelled bath with mixer tap and shower over with glazed screen, wash hand basin and low level WC. Radiator, vinyl flooring, shaver point and double glazed window to the front elevation.