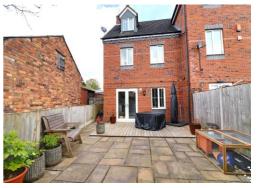

#### **Outside - Rear**

The low maintenance rear garden is mainly block-paved and having a decked area and courtesy lighting. The garden shed is included in the sale.

You can reach us 9am to 9pm, 7 days a week