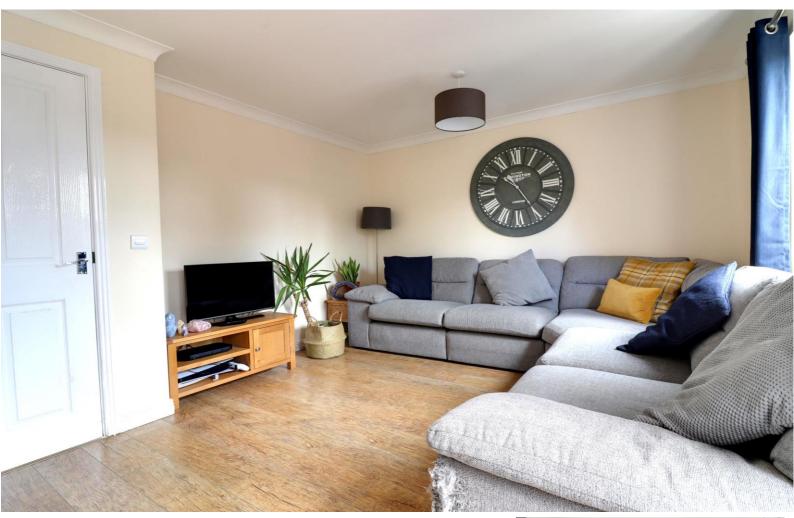

#### Lounge / Diner 11' 5" x 16' 2" (3.48m x 4.92m)

Having coving, two radiators, laminate flooring, double glazed window to the rear and double glazed French doors giving views and access to the rear garden.