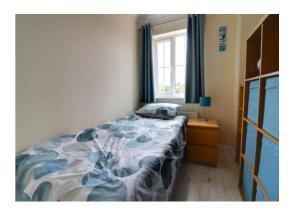

#### **Bedroom Four** 10' 5'' x 6' 6'' (3.17m x 1.98m)

Having a radiator, laminate floor and double glazed window to the front elevation.