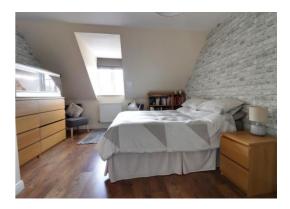

#### Bedroom One 15' 1" x 12' 8" (4.59m x 3.86m)

Having a built-in wardrobe, laminate flooring, radiator, access to loft space and double glazed window to the front elevation.