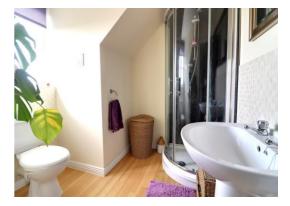

#### **En-suite Shower Room**

Having a suite comprising of a shower cubicle with fitted shower, wash hand basin with a tiled splashback and low level WC. Radiator, laminate floor, shaver point and double glazed window to the rear elevation.