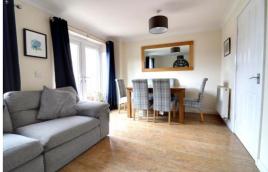

#### Lounge / Diner 11' 5" x 16' 2" (3.48m x 4.92m)

Having coving, two radiators, laminate flooring, double glazed window to the rear and double glazed French doors giving views and access to the rear garden.