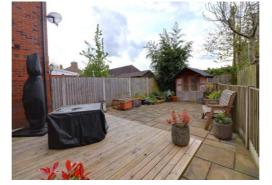

#### **Outside - Rear**

The low maintenance rear garden is mainly block-paved and having a decked area and courtesy lighting. The garden shed is included in the sale.

You can reach us 9am to 9pm, 7 days a week