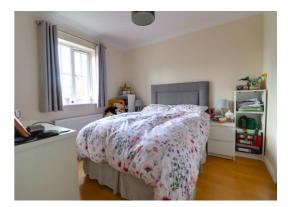

#### **Bedroom Two** 11' 4" x 9' 5" (3.45m x 2.87m)

Having a built-in wardrobe, coving, radiator, laminate floor and double glazed window to the rear elevation.