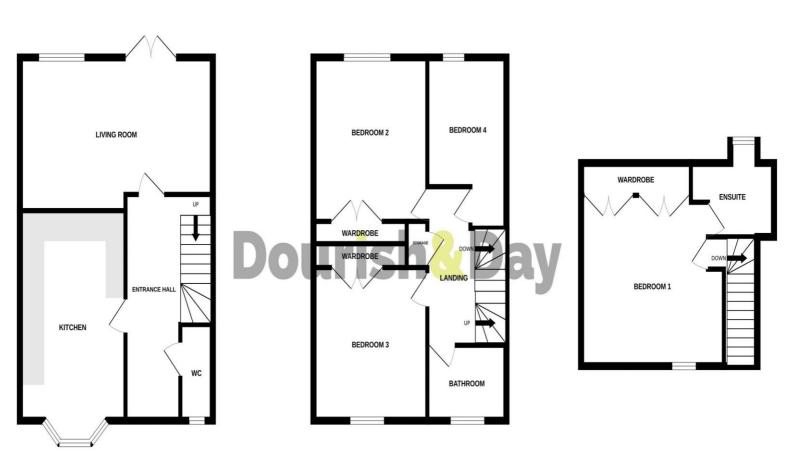

# Dourish&Day

GROUND FLOOR

1ST FLOOR

2ND FLOOR

Whilst every attempt has been made to ensure the accuracy of the floorplan contained here, measurements of doors, windows, rooms and any other items are approximate and no responsibility is taken for any error, omission or mis-statement. This plan is for illustrative purposes only and should be used as such by any prospective purchaser. The services, systems and appliances shown have not been tested and no guarantee as to their operability or efficiency can be given. Made with Metropix ©2024