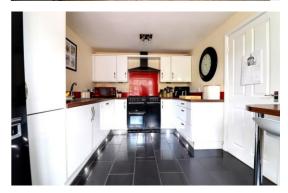

#### Kitchen / Breakfast Room 15' 10" x 9' 3" (4.82m x 2.82m)

Being fitted with a range of matching units extending to base and eye level with fitted work surfaces over and having an inset one and a half bowl stainless steel sink with a mixer tap. Range if integrated appliances including an oven, hob with cooker hood over and dishwasher. Radiator, tiled floor, space for appliances, breakfast bar seating area and double glazed walk-in bay window to the front elevation.